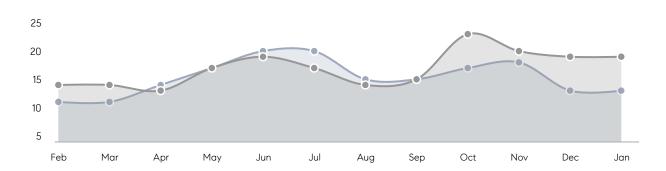

93%         |          |
|                | AVERAGE SOLD PRICE | \$682,697 | \$1,113,600 | -39%     |
|                | # OF CONTRACTS     | 2         | 5           | -60%     |
|                | NEW LISTINGS       | 2         | 6           | -67%     |
| Condo/Co-op/TH | AVERAGE DOM        | -         | -           | -        |
|                | % OF ASKING PRICE  | -         | -           |          |
|                | AVERAGE SOLD PRICE | -         | -           | -        |
|                | # OF CONTRACTS     | 0         | 0           | 0%       |
|                | NEW LISTINGS       | 0         | 0           | 0%       |
|                |                    |           |             |          |

Jan 2022

Jan 2021

% Change

# Haworth

JANUARY 2022

### Monthly Inventory





### Contracts By Price Range



### Listings By Price Range



# COMPASS



Compass makes no representations or warranties, express or implied, with respect to future market conditions or prices of residential product at the time the subject property or any competitive property is complete and ready for occupancy or with respect to any report, study, finding, recommendation or other information provided by Compass herein. Moreover, no warranty, express or implied, is made or should be assumed regarding the accuracy, adequacy, completeness, legality, reliability, merchantability or fitness for a particular purpose of any information, in part or whole, contained herein. All material is presented with the understanding that Compass shall not be deemed to provide legal, accounting or other p