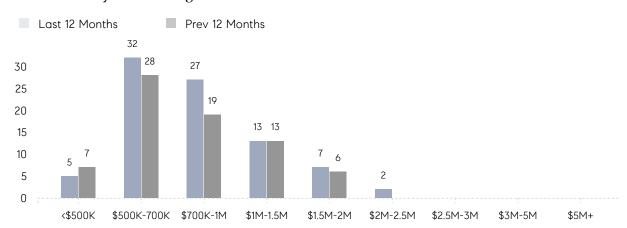

| AVERAGE SOLD PRICE | \$682,697 | \$1,113,600 | -39%     |
|                | # OF CONTRACTS     | 2         | 5           | -60%     |
|                | NEW LISTINGS       | 2         | 6           | -67%     |
| Condo/Co-op/TH | AVERAGE DOM        | -         | -           | -        |
|                | % OF ASKING PRICE  | -         | -           |          |
|                | AVERAGE SOLD PRICE | -         | -           | -        |
|                | # OF CONTRACTS     | 0         | 0           | 0%       |
|                | NEW LISTINGS       | 0         | 0           | 0%       |
|                |                    |           |             |          |

Jan 2022

Jan 2021

% Change

# Haworth

JANUARY 2022

### Monthly Inventory





### Contracts By Price Range



### Listings By Price Range



# COMPASS



Compass makes no representations or warranties, express or implied, with respect to future market conditions or prices of residential product at the time the subject property or any competitive property is complete and ready for occupancy or with respect to any report, study, finding, recommendation or other information provided by Compass herein. Moreover, no warranty, express or implied, is made or should be assumed regarding the accuracy, adequacy, completeness, legality, reliability, merchantability or fitness for a particular purpose of any information, in part or whole, contained herein. All material is presented with the understanding that Compass shall not be deemed to provide legal, accounting or other professional services. This is no