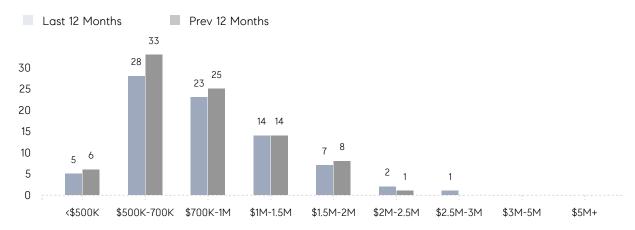

| \$682,697 | \$1,113,600 | -39%     |
|                | # OF CONTRACTS     | 2         | 5           | -60%     |
|                | NEW LISTINGS       | 2         | 6           | -67%     |
| Condo/Co-op/TH | AVERAGE DOM        | -         | -           | -        |
|                | % OF ASKING PRICE  | -         | -           |          |
|                | AVERAGE SOLD PRICE | -         | -           | -        |
|                | # OF CONTRACTS     | 0         | 0           | 0%       |
|                | NEW LISTINGS       | 0         | 0           | 0%       |
|                |                    |           |             |          |

Jan 2022

Jan 2021

% Change

# Haworth

JANUARY 2022

### Monthly Inventory





### Contracts By Price Range



### Listings By Price Range



# COMPASS



Compass makes no representations or warranties, express or implied, with respect to future market conditions or prices of residential product at the time the subject property or any competitive property is complete and ready for occupancy or with respect to any report, study, finding, recommendation or other information provided by Compass herein. Moreover, no warranty, express or implied, is made or should be assumed regarding the accuracy, adequacy, completeness, legality, reliability, merchantability or fitness for a particular purpose of any information, in part or whole, contained herein. All material is presented with the understanding that Compass shall not be deemed to provide legal, accounting or other professional services. This is not intended to solicit the purch